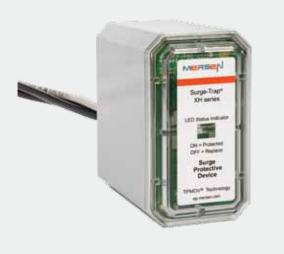

#### SURGE PROTECTIVE DEVICE

NEMA DEVICES FOR ANSI/UL 1449 TYPE 1 AND 2 APPLICATIONS

The most compact of the STX series offering, the Surge-Trap® Type 1 STXH meets requirements for UL1449 4th Edition and is suitable for any 120/240VAC split phase application. The STXH Series SPD features TPMOV® technology inside making it the safest product available in its category. Its compact size, performance, and reliability are especially ideal for HVAC applications and direct mounting to air condition disconnect switches.

#### FEATURES AND BENEFITS:

- Designed with the industry leading Mersen TPMOV® Technology
- Compact footprint designed to mate with AC Disconnect Switches
- LED status indicator (ON = Good, OFF = Replace)
- NEMA 4X enclosure for outdoor or indoor use
- Fits 1/2" knockouts with 18" leads for easy installation
- For use in ANSI/UL Type 1 or 2 SPD installations
- 3 Modes of Protection (L-N, L-L)
- 3-year warranty