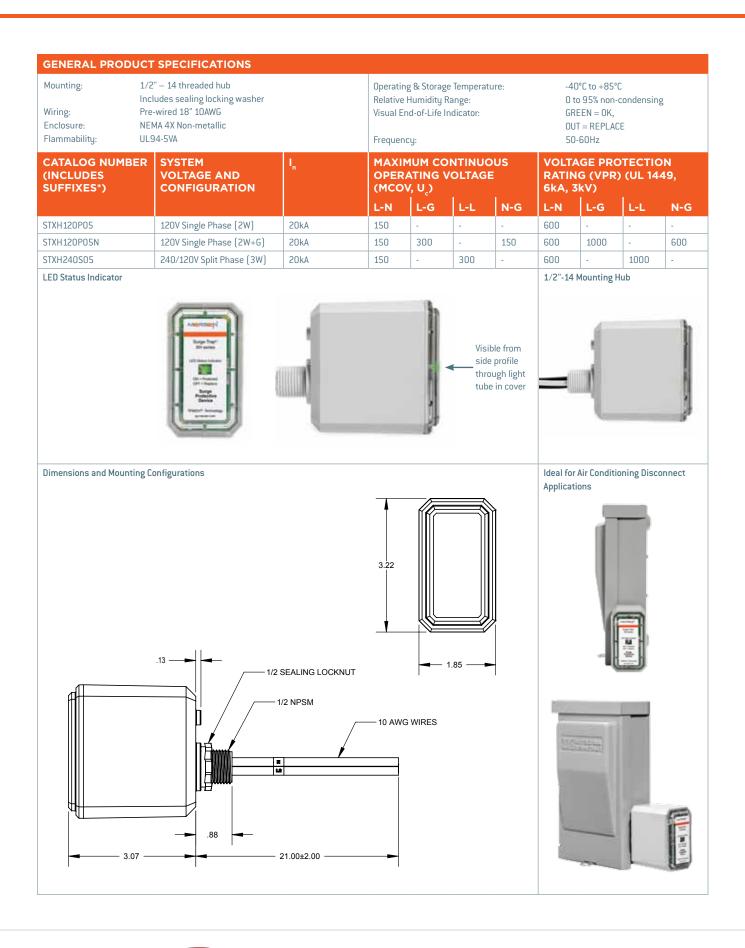

#### FEATURES AND BENEFITS:

- Designed with the industry leading Mersen TPMOV® Technology
- Compact footprint designed to mate with AC Disconnect Switches
- LED status indicator (ON = Good, OFF = Replace)
- NEMA 4X enclosure for outdoor or indoor use
- Fits 1/2" knockouts with 18" leads for easy installation
- For use in ANSI/UL Type 1 or 2 SPD installations
- 3 Modes of Protection (L-N, L-L)
- 3-year warranty

### RATINGS:

- Volts (U<sub>n</sub>): 120V Single Phase, 120/240VAC Split Phase
- Nominal Discharge Current Rating (I<sub>n</sub>): 20kA
- Surge Capacity (per phase and per mode): 50kA
- Short-Circuit Current Rating (SCCR): 200kA

#### APPROVALS:

- ANSI/UL 1449 4th Edition, Type 1 SPD, File E210793
- CSA C22.2, Type 1 SPD
- ANSI/IEEE C62.41.1, C62.41.2, C62.45
- UL96A Lightning Protection
- RoHS Compliant